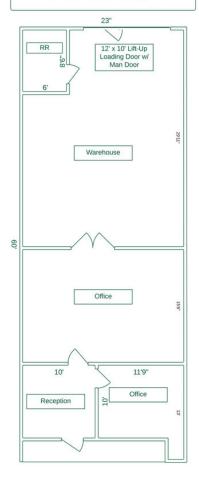

n 949-697-4911

24137325 **Listing Date:** 01/22/2020 FTCF: CB250Y150S000/AOAA Listing #:

Sprinklered:

Clear Height:

GL Doors/Dim:

DH Doors/Dim:

Whse HVAC:

**Rail Service:** 

Specific Use:

A: 80 V: 110 O: 1 W: TBD

Const Status/Year Blt:

**Construction Type:** 

Parking Spaces: 3

Notes: Tenant to verify all above items and building specifications including permitted uses. See Layout and Flyer.





Office SF / #:

Restrooms:

Office HVAC:

**Finished Ofc Mezz:** 

**Unfinished Mezz:** 

Possession:

Vacant:

To Show:

APN#:

Include In Available:

Include In Available:

Market/Submarket:

644 SF / 3

Heat & AC

0 SF

No

0 SF

No

Now

Yes

Call broker

Long Beach/Harbor Cities

6236-033-036,6236-033-037



## 7021 Rosecrans Ave, Paramount, CA 1,200 SqFt All Measurements Approx